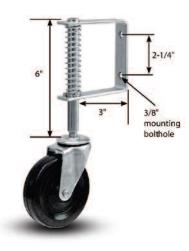

## **GATE & LADDER CASTERS**

Load Capacity Up to 210 lbs.

Custom Gate & Ladder Casters Available in Stainless Steel with Nylacron™ Wheels

| Dia.<br>(in.)                   | Width<br>(in.)               | Capacity<br>(Ibs.)     | OAH<br>(in.) | Swivel Lead<br>(in.) | Part<br>Number |
|---------------------------------|------------------------------|------------------------|--------------|----------------------|----------------|
| LC Series Ladder Caster         |                              |                        |              |                      |                |
| Solid Rubber (41 Plain Bearing) |                              |                        |              |                      |                |
| 4                               | 1                            | 125                    | 10-1/2       | 3.2                  | LCRN04041S007  |
|                                 | ies Gate Ca<br>ic (27 Radial | ister<br>Ball Bearing) | )            |                      |                |
| 8                               | 2-1/2                        | 210                    | 18-1/2       | 6.5                  | GCSF08427S008  |

## **Features**

- Gate mount integrated in caster
- · Spring loaded design provides shock absorption

LC Series Ladder Caster

**GC Series Gate Caster**