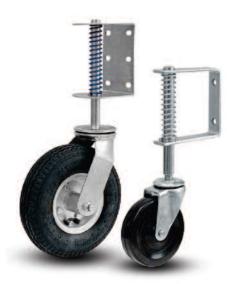

Casters are designed to make gate opening and closing easy. Casters feature gate mounts and spring loaded shock absorption.

## **Features**

- Gate mount integrated in caster
- · Spring loaded design provides shock absorption

LC Series Ladder Caster

**GC Series Gate Caster**