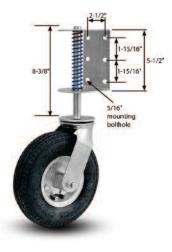

## **GATE & LADDER CASTERS**

Load Capacity Up to 210 lbs.

Custom Gate & Ladder Casters Available in Stainless Steel with Nylacron™ Wheels

| Dia.<br>(in.)                   | Width<br>(in.)               | Capacity<br>(Ibs.)     | OAH<br>(in.) | Swivel Lead<br>(in.) | Part<br>Number |
|---------------------------------|------------------------------|------------------------|--------------|----------------------|----------------|
| LC Series Ladder Caster         |                              |                        |              |                      |                |
| Solid Rubber (41 Plain Bearing) |                              |                        |              |                      |                |
| 4                               | 1                            | 125                    | 10-1/2       | 3.2                  | LCRN04041S007  |
|                                 | ies Gate Ca<br>ic (27 Radial | ister<br>Ball Bearing) | )            |                      |                |
| 8                               | 2-1/2                        | 210                    | 18-1/2       | 6.5                  | GCSF08427S008  |

## **Features**

- Gate mount integrated in caster
- · Spring loaded design provides shock absorption

LC Series Ladder Caster

**GC Series Gate Caster**